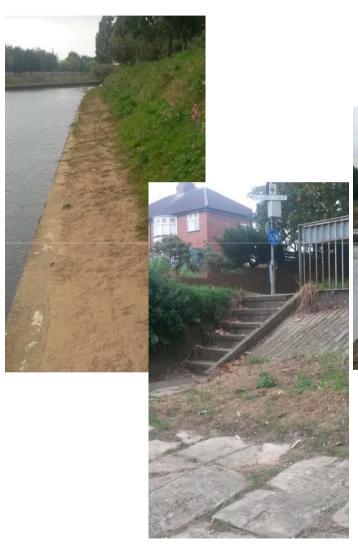

|              | +                                            | 2                | 1             | 1 1000      | -1                  |  |  |  |  |









Action 3
inspection
regime
(new software
PSS live)

#### Actions 5 to 7 edge protection (new)





# Actions 5 to 7 edge protection (old and new)





### Actions 5 - 7 Edge protection (new)



#### Actions 5 to 7 edge protection (increased)



#### Actions 5 to 7 edge protection (increased)





# Action 8 Grab chain (& depth audit)





#### **Action 8 Ladders**







# Action 9 (trip hazard)





# Action 9 (sightlines)



# Action 9 – (repairs)



Action 9 (refresh edge demarcation)



# Action 9 (silt removal)







# Action 9 new edge protection (following silt removal)



# Action 9 (silt removal)





## Action 9 (silt removal)



# Action 9 (tidy up)





#### Action 9 (passive surveillance)



#### Action 11 Refresh slipway markings





#### Action 12 signage (old)



#### Action 12 signage (new)

#### **CLIENT APPROVAL**

ARTWORK PROOF

| Client | City of York Council | Job No   | NC5920 | Signed     |  |
|--------|----------------------|----------|--------|------------|--|
|        |                      | Designer |        | Print Name |  |
| Date   | 13/08/2015           | Page     |        | Date       |  |





10 (no) 210 x 300mm Aluminium Composite Material signs with riveted channels to rear 30 (no) 210 x 300mm Aluminium Composite Material signs with riveted channels to rear



#### Work in hand or planned

- Grab chains Few additional short stretches for the River Ouse