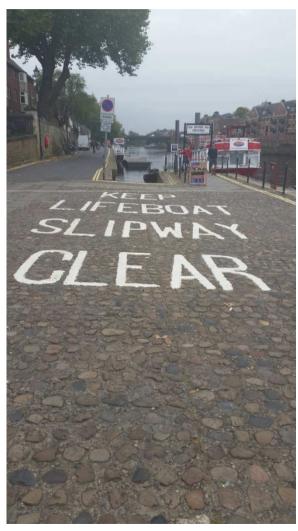

1                  |  |  |  |  |









Action 3
inspection
regime
(new software
PSS live)

#### Actions 5 to 7 edge protection (new)





# Actions 5 to 7 edge protection (old and new)





### Actions 5 - 7 Edge protection (new)



#### Actions 5 to 7 edge protection (increased)



#### Actions 5 to 7 edge protection (increased)





# Action 8 Grab chain (& depth audit)





#### **Action 8 Ladders**







# Action 9 (trip hazard)





# Action 9 (sightlines)



# Action 9 – (repairs)



Action 9 (refresh edge demarcation)



# Action 9 (silt removal)







# Action 9 new edge protection (following silt removal)



# Action 9 (silt removal)





## Action 9 (silt removal)



# Action 9 (tidy up)





#### Action 9 (passive surveillance)



#### Action 11 Refresh slipway markings





#### Action 12 signage (old)



#### Action 12 signage (new)

#### **CLIENT APPROVAL**

ARTWORK PROOF

| Client | City of York Council | Job No   | NC5920 | Signed     |  |
|--------|----------------------|----------|--------|------------|--|
|        |                      | Designer |        | Print Name |  |
| Date   | 13/08/2015           | Page     |        | Date       |  |





10 (no) 210 x 300mm Aluminium Composite Material signs with riveted channels to rear 30 (no) 210 x 300mm Aluminium Composite Material signs with riveted channels to rear



#### Work in hand or planned

- Grab chains Few additional short stretches for the River Ouse
- Post and chains refresh at Wellington Row
- Lifebuoys five extra units to be installed
- Steps 2 sets River Ouse Clifton area
- Published upd