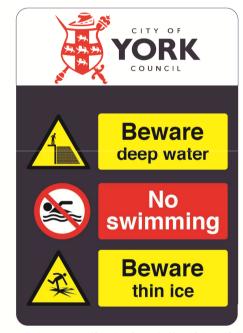

# **Action 8 Ladders**







# Action 9 (trip hazard)





# Action 9 (sightlines)



# Action 9 – (repairs)



Action 9 (refresh edge demarcation)



# Action 9 (silt removal)







# Action 9 new edge protection (following silt removal)



# Action 9 (silt removal)





## Action 9 (silt removal)



# Action 9 (tidy up)





#### Action 9 (passive surveillance)



#### Action 11 Refresh slipway markings





#### Action 12 signage (old)



#### Action 12 signage (new)

#### **CLIENT APPROVAL**

ARTWORK PROOF

| Client | City of York Council | Job No   | NC5920 | Signed     |  |
|--------|----------------------|----------|--------|------------|--|
|        |                      | Designer |        | Print Name |  |
| Date   | 13/08/2015           | Page     |        | Date       |  |





10 (no) 210 x 300mm Aluminium Composite Material signs with riveted channels to rear 30 (no) 210 x 300mm Aluminium Composite Material signs with riveted channels to rear



#### Work in hand or planned

- Grab chains Few additional short stretches for the River Ouse
- Post and chains refresh at Wellington Row
- Lifebuoys five extra units to be installed
- Steps 2 sets River Ouse Clifton area
- Published updated Safety Standards

#### Suggestions not being implemented

- Handrails to steps and ramps navigation
- Protection from upper walk /cycleway e.g.
   Esplanade
- Grab chains where there are moorings or sports access is required e.g. Museum Gardens Esplanade
- Provision for significant flood events
- Emergency lighting under Ouse Bridge

#### Observations / comments / questions