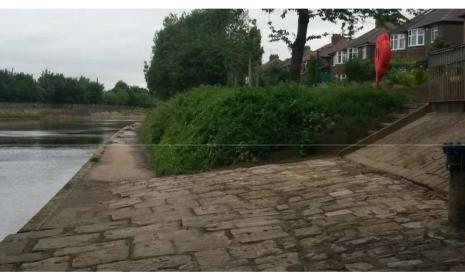

|              | +                                            | 2                | 1             | 1 1000      | -1                  |  |  |  |  |









Action 3
inspection
regime
(new software
PSS live)

#### Actions 5 to 7 edge protection (new)





# Actions 5 to 7 edge protection (old and new)





### Actions 5 - 7 Edge protection (new)



#### Actions 5 to 7 edge protection (increased)



#### Actions 5 to 7 edge protection (increased)





# Action 8 Grab chain (& depth audit)





#### **Action 8 Ladders**







# Action 9 (trip hazard)





# Action 9 (sightlines)



# Action 9 – (repairs)



Action 9 (refresh edge demarcation)



# Action 9 (silt removal)







# Action 9 new edge protection (following silt removal)



# Action 9 (silt removal)





## Action 9 (silt removal)



# Action 9 (tidy up)





#### Action 9 (passive surveillance)



#### Action 11 Refresh slipway markings





#### Action 12 signage (old)



#### Action 12 signage (new)

#### **CLIENT APPROVAL**

ARTWORK PROOF

| Client | City of York Council | Job No   | NC5920 | Signed     |  |
|--------|----------------------|----------|--------|------------|--|
|        |                      | Designer |        | Print Name |  |
| Date   | 13/08/2015           | Page     |        | Date       |  |





10 (no) 210 x 300mm Aluminium Composite Material signs with riveted channels to rear 30 (no) 210 x 300mm Aluminium Composite Material signs with riveted channels to rear



#### Work in hand or planned

- Grab chains Few additional short stretches for the River Ouse
-