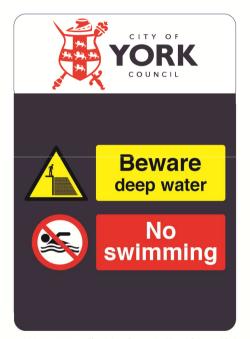

**Action 8 Ladders**







# Action 9 (trip hazard)





# Action 9 (sightlines)



# Action 9 – (repairs)



Action 9 (refresh edge demarcation)



# Action 9 (silt removal)







# Action 9 new edge protection (following silt removal)



# Action 9 (silt removal)





## Action 9 (silt removal)



# Action 9 (tidy up)





#### Action 9 (passive surveillance)



#### Action 11 Refresh slipway markings





#### Action 12 signage (old)



#### Action 12 signage (new)

#### **CLIENT APPROVAL**

ARTWORK PROOF

| Client | City of York Council | Job No   | NC5920 | Signed     |  |
|--------|----------------------|----------|--------|------------|--|
|        |                      | Designer |        | Print Name |  |
| Date   | 13/08/2015           | Page     |        | Date       |  |





10 (no) 210 x 300mm Aluminium Composite Material signs with riveted channels to rear 30 (no) 210 x 300mm Aluminium Composite Material signs with riveted channels to rear



#### Work in hand or planned

- Grab chains Few additional short stretches for the River Ouse
- Post and chains refresh at Wellington Row
- Lifebuoys five extra units to be installed
- Steps 2 sets River Ouse Clifton area
- Published updated Safety Standards

#### Suggestions not being implemented

- Handrails to steps and ramps navigation
- Protection from upper walk /cycleway e.g.
   Esplanade
- Grab chains where there are moorings or sports access is required e.g. Museum Gardens Esplanade
- Provision for significant flood events
- Emergency lighting under Ouse Bridge

#### Observations / comments / questions