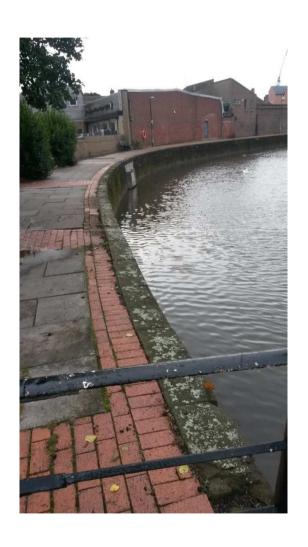

# Action 9 (silt removal)

# Action 9 new edge protection (following silt removal)

## Action 9 (silt removal)