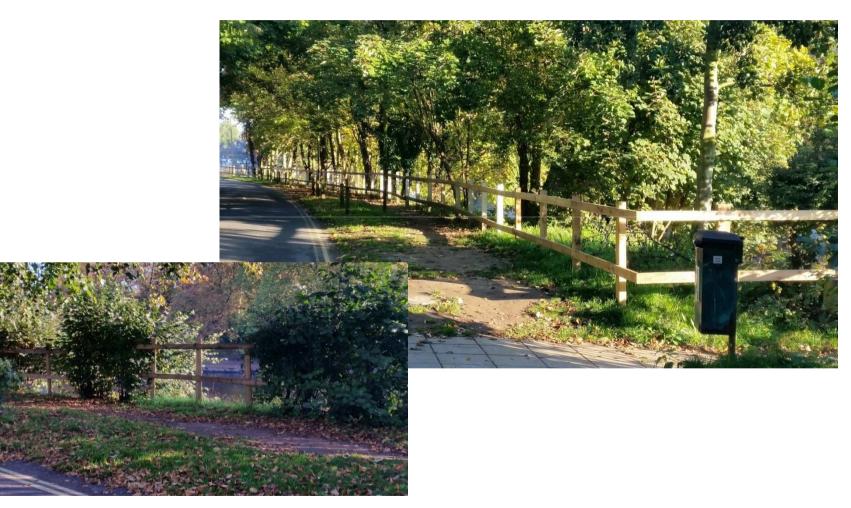

#### Actions 5 to 7 edge protection (new)

# Actions 5 to 7 edge protection (old and new)

### Actions 5 - 7 Edge protection (new)