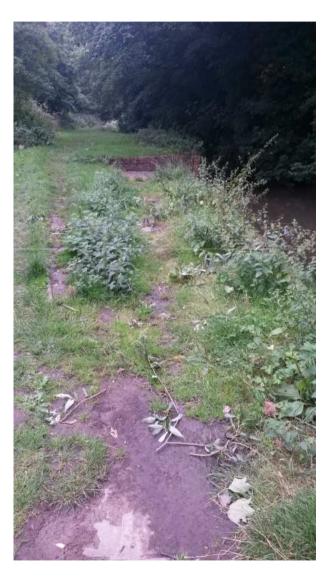

| 2                | 1             | 1 1000      | -1                  |  |  |  |  |









Action 3
inspection
regime
(new software
PSS live)

#### Actions 5 to 7 edge protection (new)





# Actions 5 to 7 edge protection (old and new)





### Actions 5 - 7 Edge protection (new)



#### Actions 5 to 7 edge protection (increased)



#### Actions 5 to 7 edge protection (increased)





# Action 8 Grab chain (& depth audit)





#### **Action 8 Ladders**







# Action 9 (trip hazard)





# Action 9 (sightlines)



# Action 9 – (repairs)



Action 9 (refresh edge demarcation)



# Action 9 (silt removal)







# Action 9 new edge protection (following silt removal)



# Action 9 (silt removal)





## Action 9 (silt removal)



# Action 9 (tidy up)





#### Action 9 (passive surveillance)



#### Action 11 Refresh slipway markings





#### Action 12 signage (old)



#### Action 12 signage (new)

#### **CLIENT APPROVAL**

ARTWORK PROOF

| Client | City of York Council | Job No   | NC5920 | Signed     |  |
|--------|----------------------|----------|--------|------------|--|
|        |                      | Designer |        | Print Name |  |
| Date   | 13/08/2015           | Page     |        | Date       |  |





10 (no) 210 x 300mm Aluminium Composite Material signs with riveted channels to rear 30 (no) 210 x 300mm Aluminium Composite Material signs with riveted channels to rear



#### Work in hand or planned

- Grab chains Few additional short stretches for the River Ouse
- Post and chains refresh at Wellington Row
- Lifebuoys