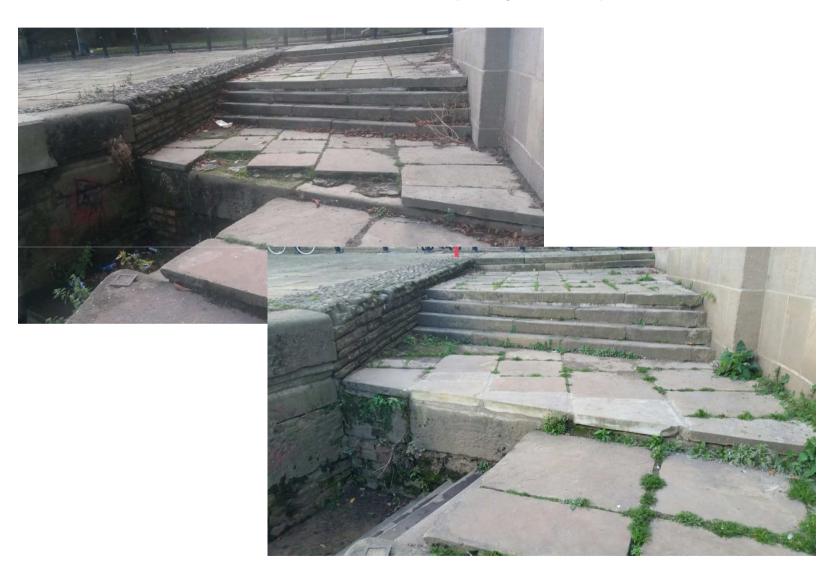

#### Work in hand or planned

- Grab chains Few additional short stretches for the River Ouse
- Post and chains refresh at Wellington Row
- Lifebuoys five extra units to be installed
- Steps 2 sets River Ouse Clifton area
- Published updated Safety Standards