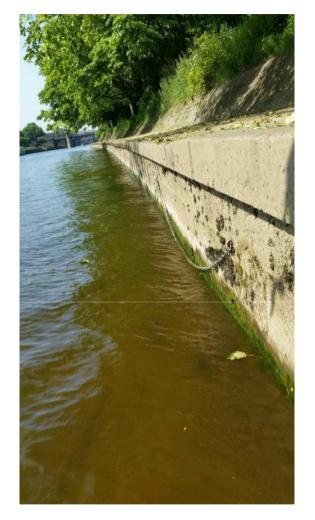

50.                             | POST C BARRET    |               | 140.00% 5-5 | ٠, ١                |  |  |  |  |
| 32                                      | 70088        | Foss basin is and                            | MUCHALLA         | I             | Be West S   | $\exists \varkappa$ |  |  |  |  |
|                                         |              | +                                            | 2                | 1             | 1 1000      | -1                  |  |  |  |  |









Action 3
inspection
regime
(new software
PSS live)

#### Actions 5 to 7 edge protection (new)





# Actions 5 to 7 edge protection (old and new)





### Actions 5 - 7 Edge protection (new)



#### Actions 5 to 7 edge protection (increased)



#### Actions 5 to 7 edge protection (increased)





# Action 8 Grab chain (& depth audit)





#### **Action 8 Ladders**







# Action 9 (trip hazard)





# Action 9 (sightlines)



# Action 9 – (repairs)



Action 9 (refresh edge demarcation)



# Action 9 (silt removal)







# Action 9 new edge protection (following silt removal)



# Action 9 (silt removal)





## Action 9 (silt removal)



# Action 9 (tidy up)





#### Action 9 (passive surveillance)



#### Action 11 Refresh slipway markings





#### Action 12 signage (old)



#### Action 12 signage (new)

#### **CLIENT APPROVAL**

ARTWORK PROOF

| Client | City of York Council | Job No   | NC5920 | Signed     |  |
|--------|----------------------|----------|--------|------------|--|
|        |                      | Designer |        | Print Name |  |
| Date   | 13/08/2015