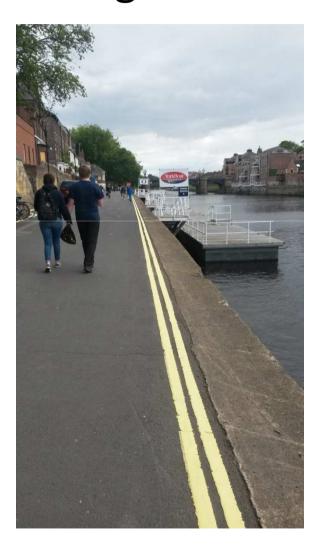

#### Actions 5 to 7 edge protection (new)

# Actions 5 to 7 edge protection (old and new)

### Actions 5 - 7 Edge protection (new)