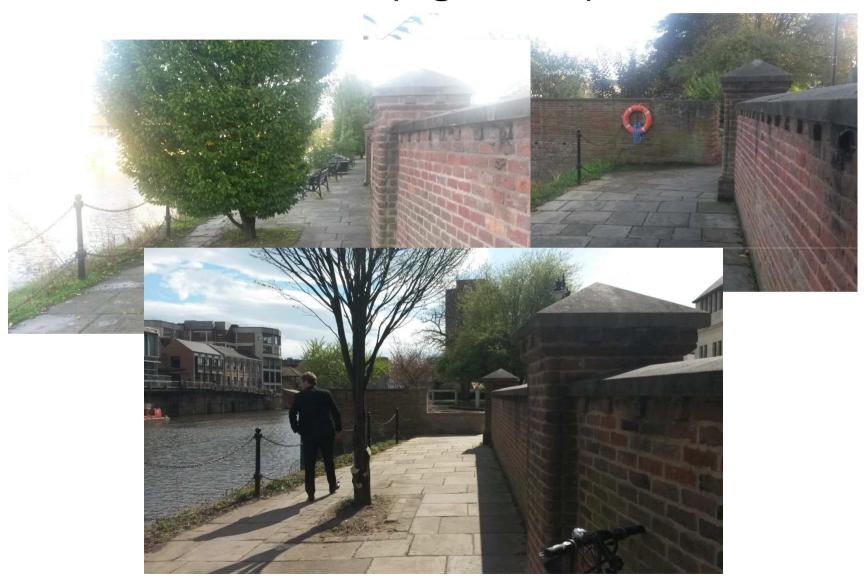

#### Actions 5 to 7 edge protection (new)

# Actions 5 to 7 edge protection (old and new)

### Actions 5 - 7 Edge protection (new)

#### Actions 5 to 7 edge protection (increased)