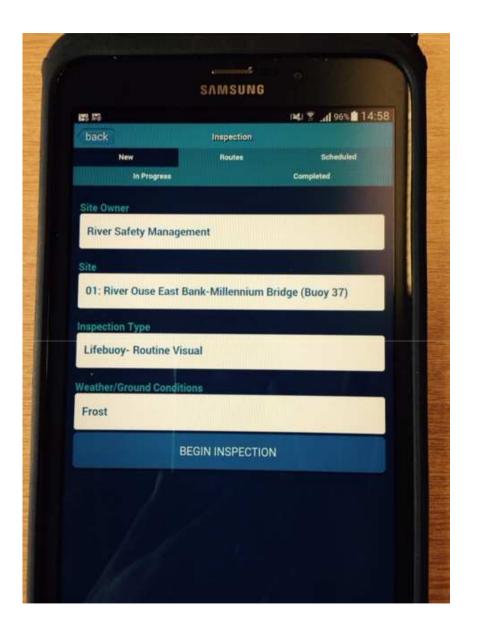

#### Action 3 Inspection regime (old)

STREET SCENS

| 741                                     | K            | 100                                          | STATE OF E       | MO            |             |                     |  |  |  |  |
|-----------------------------------------|--------------|----------------------------------------------|------------------|---------------|-------------|---------------------|--|--|--|--|
|                                         |              |                                              |                  |               |             |                     |  |  |  |  |
| AREXITA MEDICAL OF THE SMAND FORM MEAL. |              |                                              |                  |               |             |                     |  |  |  |  |
|                                         |              |                                              |                  |               |             |                     |  |  |  |  |
| 2000                                    | 2. r≥        | <del>29.</del>                               | ress12/.9/.      | 20.14         |             |                     |  |  |  |  |
|                                         |              | <u>,                                    </u> | of the second    |               |             |                     |  |  |  |  |
| 0                                       | Sean More    | LOGATION                                     |                  | Ubyfs .       |             |                     |  |  |  |  |
| · · ·                                   | PIVER        |                                              | DAMAGE EDIED   E |               | _HBARRES    |                     |  |  |  |  |
| 1                                       | Cusa         |                                              | 12 K + BRAGUT    |               | Ong over    | X                   |  |  |  |  |
| '                                       | CA250        | Straigh                                      | etibural         |               | Lorge"      |                     |  |  |  |  |
| 9                                       | 0.00         | Near Bullance Year                           |                  |               |             | /                   |  |  |  |  |
|                                         | 14.14        | Devel with Rosentree                         |                  |               |             | ,                   |  |  |  |  |
| 9                                       | Ouse         | Sakk čate                                    |                  |               |             | /                   |  |  |  |  |
|                                         | 1988         | Nuar Roomine park                            |                  |               |             | _                   |  |  |  |  |
| -                                       | Guse         | Riverside gates                              |                  | i             |             | ~                   |  |  |  |  |
|                                         |              | Mear Royntise Cor 1                          | ·                |               |             | 1/                  |  |  |  |  |
| 4.5                                     | Cuse         | park                                         | ì                |               |             | 1                   |  |  |  |  |
|                                         | 1            | Near Rosentree parts                         |                  |               |             | /                   |  |  |  |  |
|                                         | Guse         | new toilets                                  |                  | i             |             | "                   |  |  |  |  |
|                                         | [            | Near Terry societs                           |                  |               |             | . /                 |  |  |  |  |
| - 6                                     | Ouse         | ito'u                                        |                  |               |             | <u>ا ا</u>          |  |  |  |  |
|                                         | T            | Near 'oot of                                 |                  |               |             | 1./                 |  |  |  |  |
| 7                                       | Cuse         | Clamenthorpe                                 |                  |               |             | 1"                  |  |  |  |  |
|                                         |              | Bond Warehnose                               |                  | i             |             | 1./                 |  |  |  |  |
| - 6                                     | Ouse         | Skeldergalu                                  | i                |               |             | , "                 |  |  |  |  |
|                                         | Ì            | Gricon's Stalth, Orpo                        |                  |               |             | 1./                 |  |  |  |  |
|                                         | <u> Dusc</u> | bridge steps                                 |                  |               |             | 1                   |  |  |  |  |
|                                         | 1,           | Boot anding steps<br>Wellington Row          |                  |               |             | 1                   |  |  |  |  |
| 10                                      | _[onse       | West Esplanade                               |                  |               |             |                     |  |  |  |  |
| 11                                      | Ouse         | (Memerial Fence)                             |                  |               |             | 1                   |  |  |  |  |
|                                         | CALLED .     | West Espianada                               |                  |               |             | 1/                  |  |  |  |  |
| - 2                                     | Cuse         | (Carrastic shrub heit)                       |                  |               |             |                     |  |  |  |  |
|                                         | 1            | West is Swelmersigh Bridge,                  | ì .              |               |             | 1 /                 |  |  |  |  |
| 15                                      | Ouso         | Pana shortly Committee                       |                  |               |             | 10                  |  |  |  |  |
|                                         |              | T                                            |                  |               |             | 1,-                 |  |  |  |  |
|                                         | Ouse         | St Georges field                             |                  |               |             | 1                   |  |  |  |  |
|                                         | 1            | St Georges Feld,                             | i                | 2,4, 8 60 70  |             | 1~                  |  |  |  |  |
| 2€-                                     | Case         | Bille Stidge end                             |                  | Rolling)      |             | 1~                  |  |  |  |  |
|                                         | 1.           | New Walk, Ulas                               |                  | i             |             | 1                   |  |  |  |  |
| 27                                      | Osiąe        | Bridge and                                   | ·                | i l           |             | ٠   .               |  |  |  |  |
|                                         |              | New Walk, more old                           |                  | \$ 10 0 00 de |             | $+$ $\times$        |  |  |  |  |
| 78                                      | Duse         | Well house                                   |                  | Regarden)     |             |                     |  |  |  |  |
|                                         | J            | New Yeal's coopsite                          |                  | 2,19 + 16 m   |             | · in                |  |  |  |  |
| 2'-                                     | lOuse .      | Sama Lerrace                                 | <del>\</del>     | reservable    |             | 1,2                 |  |  |  |  |
| 30 -                                    | Cuse         | New Walk, Opposite<br>Ordenance Depot        |                  | RoP!          |             | $+\chi$             |  |  |  |  |
|                                         | 9999         | New Walk Capous                              |                  | FUTTANCEL     | F           | ! ,                 |  |  |  |  |
| 31                                      | Cuse         | Droenance Depoint                            |                  | i             | !           | 10                  |  |  |  |  |
|                                         | · faces      | 5 ce ra-de 5850.                             | POST C BARRET    |               | 140.00% 5-5 | ٠, ١                |  |  |  |  |
| 32                                      | 70088        | Foss basin is and                            | MUCHALLA         | I             | Be West S   | $\exists \varkappa$ |  |  |  |  |
|                                         |              | +                                            | 2                | 1             | 1 1000      | -1                  |  |  |  |  |

Action 3
inspection
regime
(new software
PSS live)