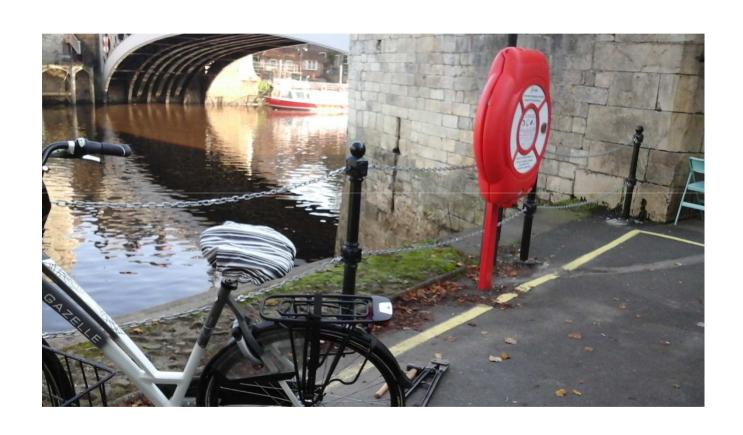

|  |  |  |  |
|                                         | · faces      | 5 ce ra-de 5850.                             | POST C BARRET    |               | 140.00% 5-5 | ٠, ١                |  |  |  |  |
| 32                                      | 70088        | Foss basin is and                            | MUCHALLA         | I             | Be West S   | $\exists \varkappa$ |  |  |  |  |
|                                         |              | +                                            | 2                | 1             | 1 1000      | -1                  |  |  |  |  |









Action 3
inspection
regime
(new software
PSS live)

#### Actions 5 to 7 edge protection (new)





# Actions 5 to 7 edge protection (old and new)





### Actions 5 - 7 Edge protection (new)



#### Actions 5 to 7 edge protection (increased)



#### Actions 5 to 7 edge protection (increased)





# Action 8 Grab chain (& depth audit)





#### **Action 8 Ladders**







# Action 9 (trip hazard)





# Action 9 (sightlines)



# Action 9 – (repairs)



Action 9 (refresh edge demarcation)



# Action 9 (silt removal)







# Action 9 new edge protection (following silt removal)



# Action 9 (silt removal)





## Action 9 (silt removal)



# Action 9 (tidy up)





#### Action 9 (passive surveillance)



#### Action 11 Refresh slipway markings





#### Action 12 signage (old)



#### Action 12 signage (new)

#### **CLIENT APPROVAL**

ARTWORK PROOF

| Client | City of York Council | Job No   | NC5920 | Signed     |  |
|--------|----------------------|----------|--------|------