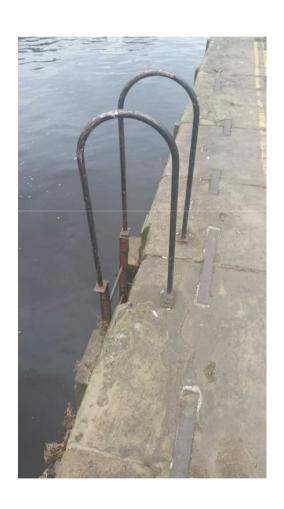

.00% 5-5 | ٠, ١                |  |  |  |  |
| 32                                      | 70088        | Foss basin is and                            | MUCHALLA         | I             | Be West S   | $\exists \varkappa$ |  |  |  |  |
|                                         |              | +                                            | 2                | 1             | 1 1000      | -1                  |  |  |  |  |









Action 3
inspection
regime
(new software
PSS live)

#### Actions 5 to 7 edge protection (new)





# Actions 5 to 7 edge protection (old and new)





### Actions 5 - 7 Edge protection (new)



#### Actions 5 to 7 edge protection (increased)



#### Actions 5 to 7 edge protection (increased)





# Action 8 Grab chain (& depth audit)





#### **Action 8 Ladders**







# Action 9 (trip hazard)





# Action 9 (sightlines)



# Action 9 – (repairs)



Action 9 (refresh edge demarcation)



# Action 9 (silt removal)







# Action 9 new edge protection (following silt removal)



# Action 9 (silt removal)





## Action 9 (silt removal)



# Action 9 (tidy up)





#### Action 9 (passive surveillance)



#### Action 11 Refresh slipway markings





#### Action 12 signage (old)



#### Action 12 signage (new)

#### **CLIENT APPROVAL**

ARTWORK PROOF

| Client | City of York Council | Job No   | NC5920 | Signed     |  |
|--------|----------------------|----------|--------|------------|--|
|        |                      | Designer |        | Print Name |  |
| Date   | 13/08/2015           | Page     |        | Date       |  |





10 (no) 210 x 300mm