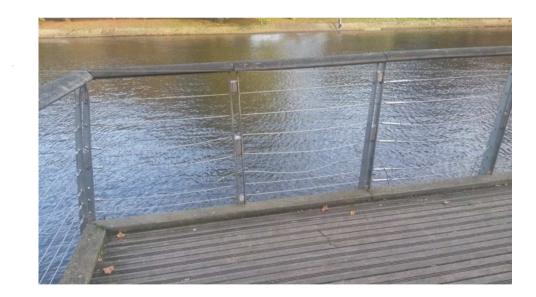

#### Actions 5 to 7 edge protection (new)

# Actions 5 to 7 edge protection (old and new)

### Actions 5 - 7 Edge protection (new)

#### Actions 5 to 7 edge protection (increased)