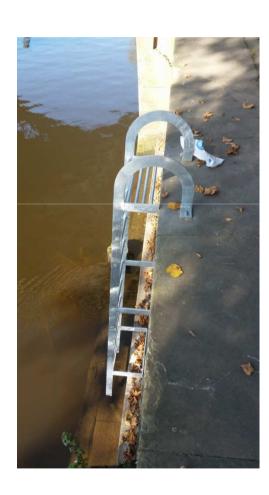

0% 5-5 | ٠, ١                |  |  |  |  |
| 32                                      | 70088        | Foss basin is and                            | MUCHALLA         | I             | Be West S   | $\exists \varkappa$ |  |  |  |  |
|                                         |              | +                                            | 2                | 1             | 1 1000      | -1                  |  |  |  |  |









Action 3
inspection
regime
(new software
PSS live)

#### Actions 5 to 7 edge protection (new)





# Actions 5 to 7 edge protection (old and new)





### Actions 5 - 7 Edge protection (new)



#### Actions 5 to 7 edge protection (increased)



#### Actions 5 to 7 edge protection (increased)





# Action 8 Grab chain (& depth audit)





#### **Action 8 Ladders**







# Action 9 (trip hazard)





# Action 9 (sightlines)



# Action 9 – (repairs)



Action 9 (refresh edge demarcation)



# Action 9 (silt removal)







# Action 9 new edge protection (following silt removal)



# Action 9 (silt removal)





## Action 9 (silt removal)



# Action 9 (tidy up)





#### Action 9 (passive surveillance)



#### Action 11 Refresh slipway markings





#### Action 12 signage (old)



#### Action 12 signage (new)

#### **CLIENT APPROVAL**

ARTWORK PROOF

| Client | City of York Council | Job No   | NC5920 | Signed     |  |
|--------|----------------------|----------|--------|------------|--|
|        |                      | Designer |        | Print Name |  |
| Date   | 13/08/2015           | Page     |        | Date       |  |





10 (no) 210 x 300mm Al