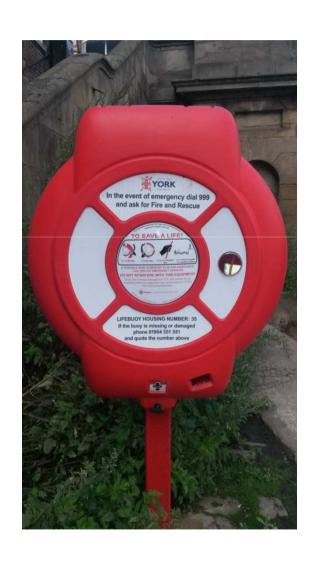

f people getting in the water
  - Assisting self rescue / to be rescued
  - Minor works to achieve above
  - Inspection and future maintenance

#### York safety standards

- Lifebuoys will be provided at regular intervals, be located near light columns, be accessible from the river e.g. adjacent to steps and take account of flood conditions.
- River bank edges will be defined by at least one of the following-
  - Natural vegetation or hedges
  - Fencing or bollards and chains
  - Changes in surface texture, curbs or paint.
- Where the riverbank has a smooth vertical wall or side, and no fencing is present, grab chains will be provided
- Where there is a build up of silt or debris this will be removed annually.

#### Actions 1, 2 & 4 Lifebuoys (old)



#### Actions 1,2 & 4 Lifebuoys (new)





#### Action 3 Inspection regime (old)



STREET SCENS

| 741                                     | K            | 100                                          | STATE OF E       | MO            |             |                     |  |  |  |  |
|-----------------------------------------|--------------|----------------------------------------------|------------------|---------------|-------------|---------------------|--|--|--|--|
|                                         |              |                                              |                  |               |             |                     |  |  |  |  |
| AREXITA MEDICAL OF THE SMAND FORM MEAL. |              |                                              |                  |               |             |