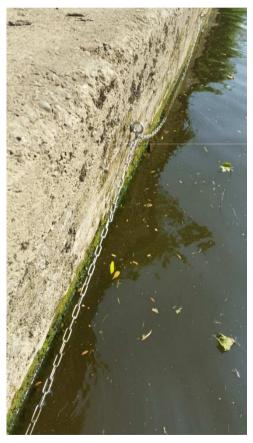

# Action 8 Grab chain (& depth audit)

# Action 9 (silt removal)

# Action 9 new edge protection (following silt removal)

## Action 9 (silt removal)