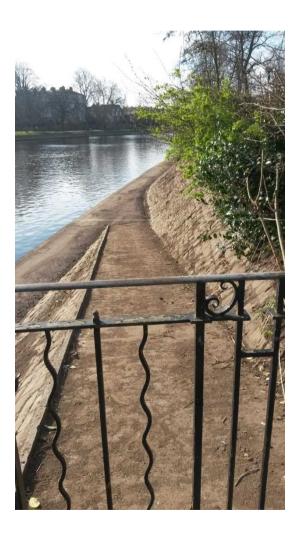

| I             | Be West S   | $\exists \varkappa$ |  |  |  |  |
|                                         |              | +                                            | 2                | 1             | 1 1000      | -1                  |  |  |  |  |









Action 3
inspection
regime
(new software
PSS live)

#### Actions 5 to 7 edge protection (new)





# Actions 5 to 7 edge protection (old and new)





### Actions 5 - 7 Edge protection (new)



#### Actions 5 to 7 edge protection (increased)



#### Actions 5 to 7 edge protection (increased)





# Action 8 Grab chain (& depth audit)





#### **Action 8 Ladders**







# Action 9 (trip hazard)





# Action 9 (sightlines)



# Action 9 – (repairs)



Action 9 (refresh edge demarcation)



# Action 9 (silt removal)







# Action 9 new edge protection (following silt removal)



# Action 9 (silt removal)





## Action 9 (silt removal)



# Action 9 (tidy up)





#### Action 9 (passive surveillance)



#### Action 11 Refresh slipway markings





#### Action 12 signage (old)



#### Action 12 signage (new)

#### **CLIENT APPROVAL**

ARTWORK PROOF

| Client | City of York Council | Job No   | NC5920 | Signed     |  |
|--------|----------------------|----------|--------|------------|--|
|        |                      | Designer |        | Print Name |  |
| Date   | 13/08/2015           | Page     |        | Date       |  |





10 (no) 210 x 300mm Aluminium Composite Material signs with riveted channels to rear 30 (no) 210 x 300mm Aluminium Composite Material signs with riveted channels to rear



#### W