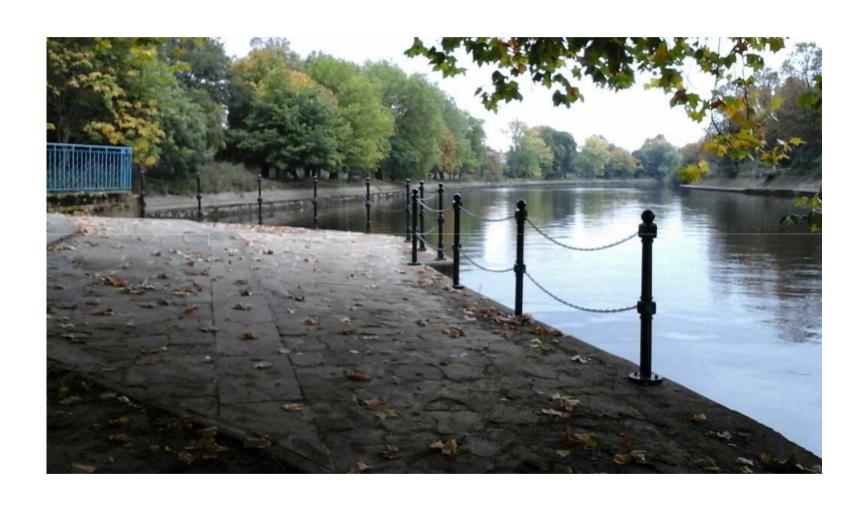

#### Actions 5 to 7 edge protection (new)

# Actions 5 to 7 edge protection (old and new)

### Actions 5 - 7 Edge protection (new)

#### Actions 5 to 7 edge protection (increased)