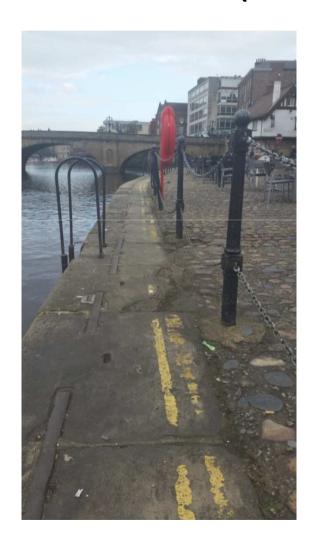

#### Action 11 Refresh slipway markings

#### Action 12 signage (old)

#### Action 12 signage (new)