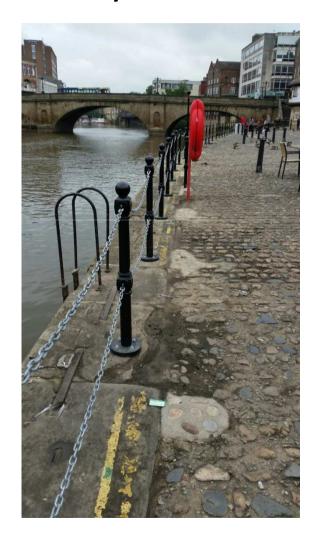

| i             | !           | 10                  |  |  |  |  |
|                                         | · faces      | 5 ce ra-de 5850.                             | POST C BARRET    |               | 140.00% 5-5 | ٠, ١                |  |  |  |  |
| 32                                      | 70088        | Foss basin is and                            | MUCHALLA         | I             | Be West S   | $\exists \varkappa$ |  |  |  |  |
|                                         |              | +                                            | 2                | 1             | 1 1000      | -1                  |  |  |  |  |









Action 3
inspection
regime
(new software
PSS live)

#### Actions 5 to 7 edge protection (new)





# Actions 5 to 7 edge protection (old and new)





### Actions 5 - 7 Edge protection (new)



#### Actions 5 to 7 edge protection (increased)



#### Actions 5 to 7 edge protection (increased)





# Action 8 Grab chain (& depth audit)





#### **Action 8 Ladders**







# Action 9 (trip hazard)





# Action 9 (sightlines)



# Action 9 – (repairs)



Action 9 (refresh edge demarcation)



# Action 9 (silt removal)







# Action 9 new edge protection (following silt removal)



# Action 9 (silt removal)





## Action 9 (silt removal)



# Action 9 (tidy up)





#### Action 9 (passive surveillance)



#### Action 11 Refresh slipway markings





#### Action 12 signage (old)



#### Action 12 signage (new)

#### **CLIENT APPROVAL**

ARTWORK PROOF

| Client | City of York Council | Job No   | NC5920 | Signed     |  |
|--------|------