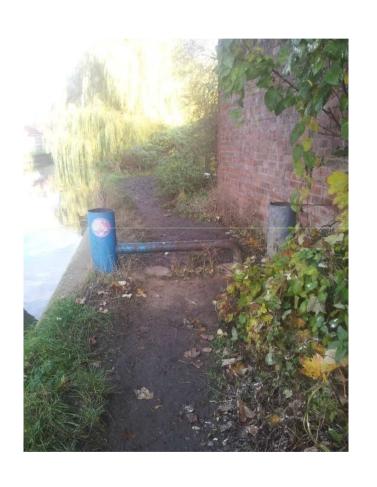

# Action 9 (silt removal)

# Action 9 new edge protection (following silt removal)

## Action 9 (silt removal)