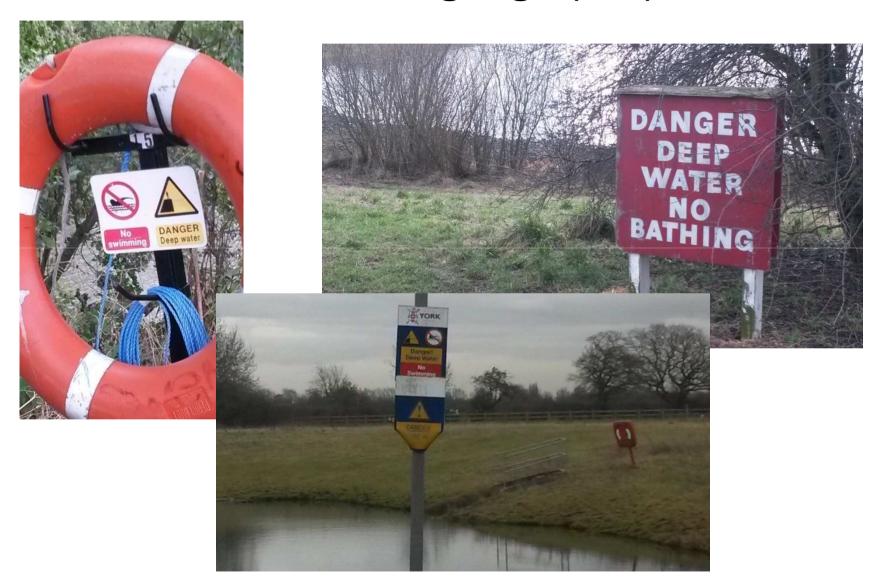

Action 3
inspection
regime
(new software
PSS live)

#### Actions 5 to 7 edge protection (new)





# Actions 5 to 7 edge protection (old and new)





### Actions 5 - 7 Edge protection (new)



#### Actions 5 to 7 edge protection (increased)



#### Actions 5 to 7 edge protection (increased)





# Action 8 Grab chain (& depth audit)





#### **Action 8 Ladders**







# Action 9 (trip hazard)





# Action 9 (sightlines)



# Action 9 – (repairs)



Action 9 (refresh edge demarcation)



# Action 9 (silt removal)







# Action 9 new edge protection (following silt removal)



# Action 9 (silt removal)





## Action 9 (silt removal)



# Action 9 (tidy up)





#### Action 9 (passive surveillance)



#### Action 11 Refresh slipway markings





#### Action 12 signage (old)



#### Action 12 signage (new)

#### **CLIENT APPROVAL**

ARTWORK PROOF

| Client | City of York Council | Job No   | NC5920 | Signed     |  |
|--------|----------------------|----------|--------|------------|--|
|        |                      | Designer |        | Print Name |  |
| Date   | 13/08/2015           | Page     |        | Date       |  |





10 (no) 210 x 300mm Aluminium Composite Material signs with riveted channels to rear 30 (no) 210 x 300mm Aluminium Composite Material signs with riveted channels to rear



#### Work in hand or planned

- Grab chains Few additional short stretches for the River Ouse
- Post and chains refresh at Wellington Row
- Lifebuoys five extra units to be installed
- Steps 2 sets River Ouse Clifton area
- Published updated Safety Standards

#### Sugg