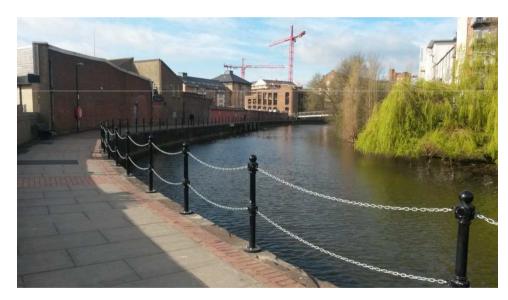

#### Actions 5 to 7 edge protection (new)

# Actions 5 to 7 edge protection (old and new)

### Actions 5 - 7 Edge protection (new)

#### Actions 5 to 7 edge protection (increased)