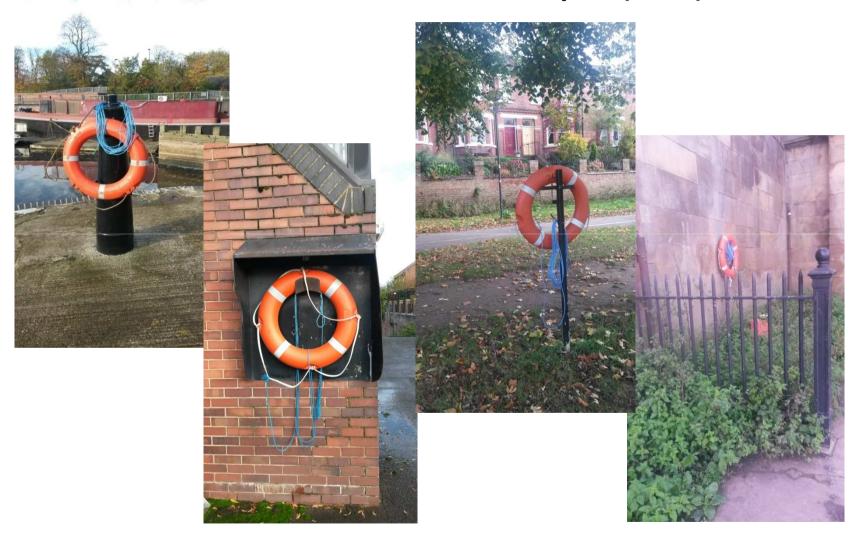

oy provision
  - Reduce the likelihood of people getting in the water
  - Assisting self rescue / to be rescued
  - Minor works to achieve above
  - Inspection and future maintenance

#### York safety standards

- Lifebuoys will be provided at regular intervals, be located near light columns, be accessible from the river e.g. adjacent to steps and take account of flood conditions.
- River bank edges will be defined by at least one of the following-
  - Natural vegetation or hedges
  - Fencing or bollards and chains
  - Changes in surface texture, curbs or paint.
- Where the riverbank has a smooth vertical wall or side, and no fencing is present, grab chains will be provided
- Where there is a build up of silt or debris this will be removed annually.

#### Actions 1, 2 & 4 Lifebuoys (old)



#### Actions 1,2 & 4 Lifebuoys (new)





#### Action 3 Inspection regime (old)



STREET SCENS

| 741                                     | K            | 100                                          | STATE OF E       | MO            |             |                     |  |  |  |  |
|-----------------------------------------|--------------|----------------------------------------------|------------------|---------------|-------------|---------------------|--|--|--|--|
|                                         |              |                                              |                  |               |             |                     |  |  |  |  |
| AREXITA MEDICAL OF THE SMAND FORM MEAL. |              |                                              |                  |