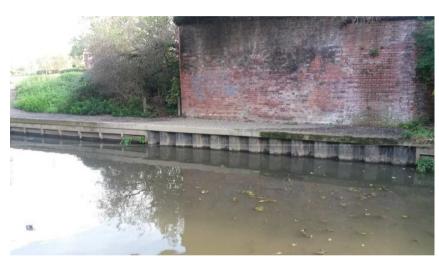

#### Actions 5 to 7 edge protection (new)

# Actions 5 to 7 edge protection (old and new)

### Actions 5 - 7 Edge protection (new)

#### Actions 5 to 7 edge protection (increased)