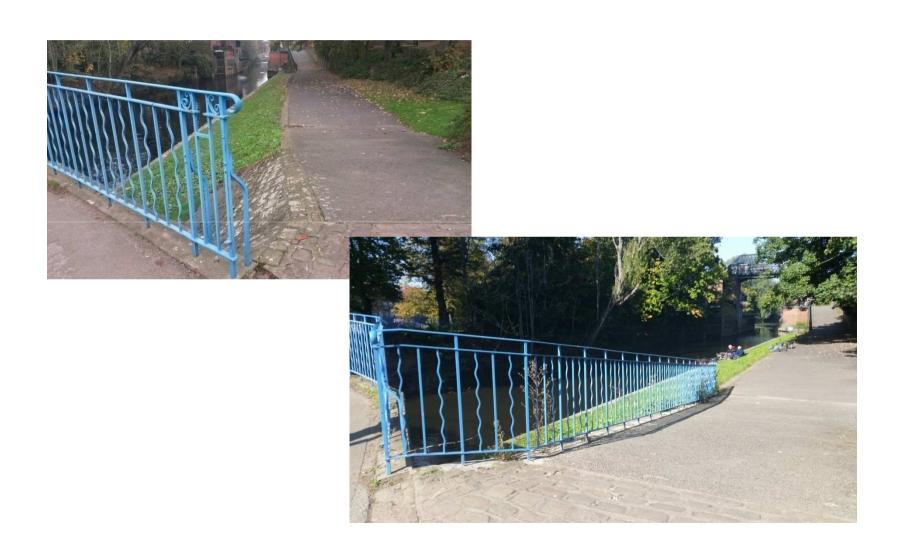

#### York safety standards

- Lifebuoys will be provided at regular intervals, be located near light columns, be accessible from the river e.g. adjacent to steps and take account of flood conditions.
- River bank edges will be defined by at least one of the following-
  - Natural vegetation or hedges
  - Fencing or bollards and chains
  - Changes in surface texture, curbs or paint.
- Where the riverbank has a smooth vertical wall or side, and no fencing is present, grab chains will be provided
- Where there is a build up of silt or debris this will be removed annually.

#### Work in hand or planned

- Grab chains Few additional short stretches for the River Ouse
- Post and chains refresh at Wellington Row
- Lifebuoys five extra units to be installed
- Steps 2 sets River Ouse Clifton area
- Published updated Safety Standards